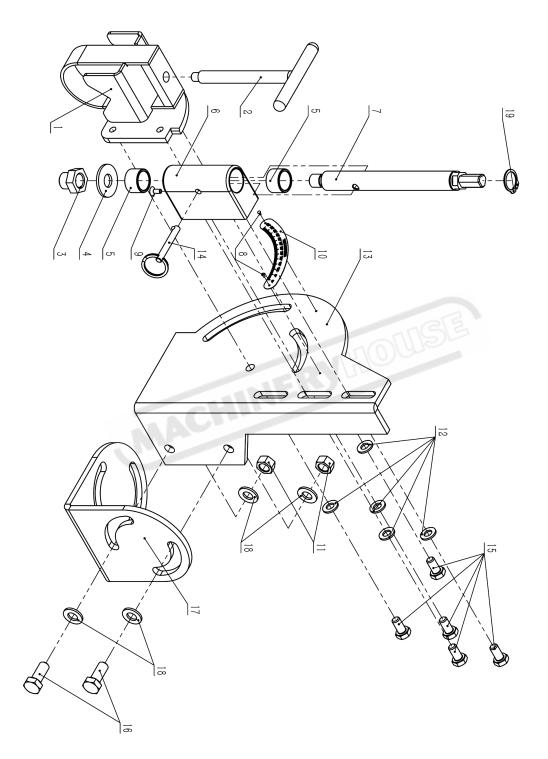

#### **SPARE PARTS DIAGRAM**

#### PARTS LIST

| Item | DESCRIPTION             | Qty. | Item | DESCRIPTION                  | Qty. |
|------|-------------------------|------|------|------------------------------|------|
| 1    | Clamp Assembly          | 1    | 11   | Nut m10                      | 2    |
| 2    | Handle/clamp screw ass. | 1    | 12   | Washer m8                    | 5    |
| 3    | Hole saw adapter        | 1    | 13   | Body                         | 1    |
| 4    | Hole saw adapter washer | 1    | 14   | Locking pin                  | 1    |
| 5    | Bushing                 | 2    | 15   | Bolt m8 x 16                 | 5    |
| 6    | Spindle support         | 1    | 16   | Bolt m10 x 25                | 2    |
| 7    | Spindle                 | 1    | 17   | Adjustable angle joint plate | 1    |
| 8    | Rivet                   | 2    | 18   | Washer m10                   | 4    |
| 9    | Screw m4 x 10           | 1    | 19   | C-ring 19mm                  | 1    |
| 10   | Angle indicator         | 1    |      |                              |      |